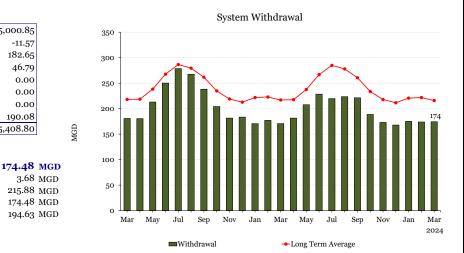

### **Withdrawal**

CWTP + NCST Delta + CVA + Clinton + Quinapoxet + Leominster + Worcester + McLaughlin Fish Hatchery

| CWTP                     | 5,000.85 |
|--------------------------|----------|
| NCST Delta               | -11.57   |
| CVA                      | 182.65   |
| Clinton                  | 46.79    |
| Quinapoxet               | 0.00     |
| Leominster               | 0.00     |
| Worcester                | 0.00     |
| McLaughlin Fish Hatchery | 190.08   |
| System Withdrawal Total: | 5,408.80 |

March's 2024 Withdrawal:
Departure from last year:

March's 40 year Average: 215.88 MGD
Year to Date Average: 174.48 MGD
Last 12 Month's Average: 194.63 MGD