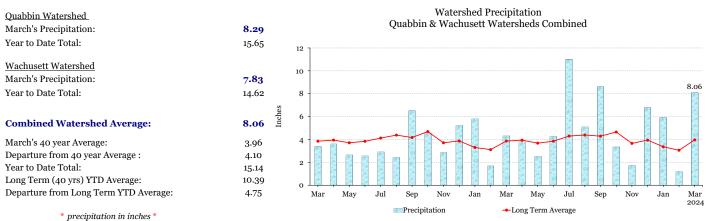

e Hill Overflow

|                         | *         |
|-------------------------|-----------|
| System Withdrawal       | 5,408.80  |
| Quabbin Change          | 8,912.00  |
| Swift River Release     | 9,152.44  |
| Wachusett Change        | 2,162.00  |
| Nashua River Release    | 4,845.48  |
| Seepage                 | 27.90     |
| Wachusett Aqueduct      | 0.00      |
| * Maintenance Flow *    | 87.03     |
| Cosgrove Aqueduct Drain | 18.06     |
| Pine Hill Overflow      | 1,226.94  |
| Total:                  | 29,386.78 |

 March's 2024 Yield:
 947.96 MGD

 Departure from Last Year:
 358.21 MGD

 March's 40 year Average:
 648.87 MGD

 Year to Date Average:
 745.40 MGD

 Last 12 Month's Average:
 533.85 MGD

Yield as a % of March's 40 year Average:



## **Precipitation**

146.1%



### **Change in Reservoir Storage**

|            | Quabbin Reservoir |         |            | Wachusett Reservoir |        |            |
|------------|-------------------|---------|------------|---------------------|--------|------------|
| Date       | Elevation         | Volume  | % Capacity | Elevation           | Volume | % Capacity |
| 04/01/24   | 530.45            | 416,056 | 100.9%     | 391.13              | 60,631 | 92.3%      |
| 03/01/24   | 529.35            | 407,144 | 98.8%      | 389.45              | 58,469 | 89.0%      |
| Difference | 1.10              | 8,912   | 2.2%       | 1.68                | 2,162  | 3.3%       |