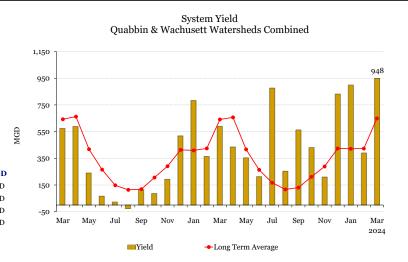

#### **Yield**

System Withdrawal + Quabbin Change + Swift River Release + Wachusett Change + Nashua River Release + Seepage + Wachusett Aq. -Pine Hill Overflow

|                         | *         |
|-------------------------|-----------|
| System Withdrawal       | 5,408.80  |
| Quabbin Change          | 8,912.00  |
| Swift River Release     | 9,152.44  |
| Wachusett Change        | 2,162.00  |
| Nashua River Release    | 4,845.48  |
| Seepage                 | 27.90     |
| Wachusett Aqueduct      | 0.00      |
| * Maintenance Flow *    | 87.03     |
| Cosgrove Aqueduct Drain | 18.06     |
| Pine Hill Overflow      | 1,226.94  |
| Total:                  | 29,386.78 |

 March's 2024 Yield:
 947.96 MGD

 Departure from Last Year:
 358.21 MGD

 March's 40 year Average:
 648.87 MGD

 Year to Date Average:
 745.40 MGD

 Last 12 Month's Average:
 533.85 MGD

Yield as a % of March's 40 year Average: